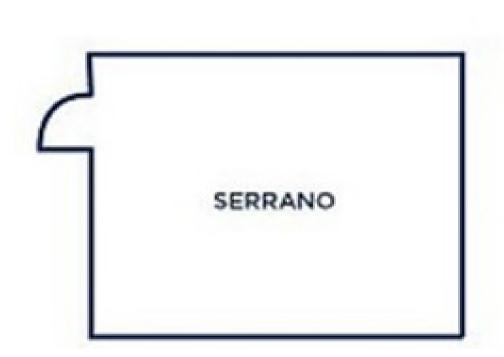

| FUNCTION ROOMS AND THEIR CAPACITIES |               |              |                |        |        |                               |         |                |                             |          |
|-------------------------------------|---------------|--------------|----------------|--------|--------|-------------------------------|---------|----------------|-----------------------------|----------|
| FUNCTION ROOM NAME                  | HEIGHT<br>(m) | AREA<br>(m²) | ∷:<br>Cocktail | Square | Dinner | -<br>-<br>-<br>-<br>Classroom | Theatre | ∷∐∷<br>U-shape | . <mark>.</mark><br>Cabaret | Daylight |
| Prado                               | 2,5           | 87           | 60             | 30     | 56     | 47                            | 90      | 29             | 36                          |          |
| Recoletos                           | 2,5           | 81           | 35             | 16     | 40     | 18                            | 30      | 17             | 18                          |          |
| Castellana                          | 2,5           | 100          | 65             | 32     | 64     | 52                            | 90      | 36             | 42                          |          |
| Velázquez                           | 2,5           | 54           | -              | 16     | -      | -                             | -       | -              | -                           | <b>✓</b> |
| Serrano                             | 2,5           | 108          | 80             | 40     | 64     | 56                            | 100     | 36             | 42                          | ~        |
| Prado + Recoletos +<br>Castellana   | 2,5           | 268          | 210            | -      | 200    | 140                           | 200     | -              | -                           |          |
| Castellana + Recoletos              | 2,5           | 181          | 140            | -      | 120    | 70                            | 130     | -              | 66                          |          |
| Prado + Recoletos                   | 2,5           | 168          | 140            | -      | 112    | 100                           | 160     | 40             | 60                          |          |
| Alcalá                              | 2,5           | 49           | -              | -      | -      | -                             | -       | 15             | -                           | ~        |