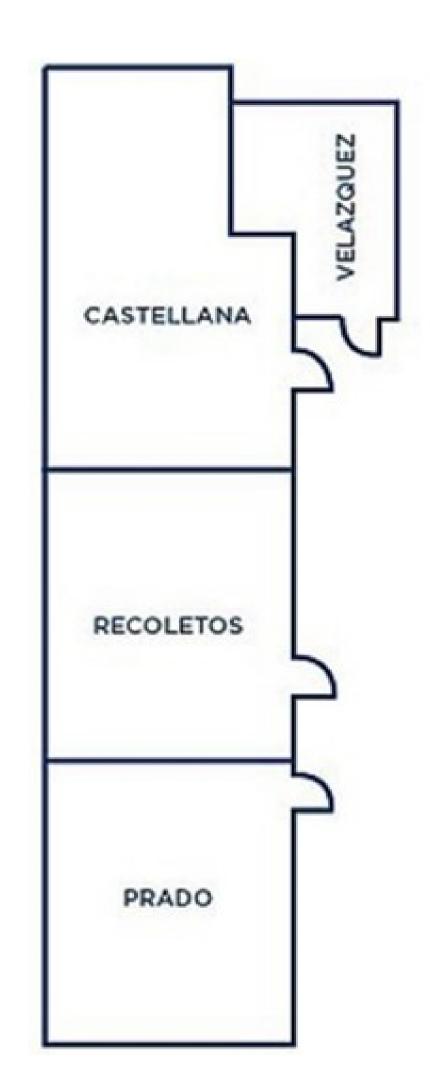

| FUNCTION ROOMS AND THEIR CAPACITIES |               |              |                |        |        |                               |         |                |                             |          |
|-------------------------------------|---------------|--------------|----------------|--------|--------|-------------------------------|---------|----------------|-----------------------------|----------|
| FUNCTION ROOM NAME                  | HEIGHT<br>(m) | AREA<br>(m²) | ∷:<br>Cocktail | Square | Dinner | -<br>-<br>-<br>-<br>Classroom | Theatre | ∷∐∷<br>U-shape | . <mark>.</mark><br>Cabaret | Daylight |
| Prado                               | 2,5           | 87           | 60             | 30     | 56     | 47                            | 90      | 29             | 36                          |          |
| Recoletos                           | 2,5           | 81           | 35             | 16     | 40     | 18                            | 30      | 17             | 18                          |          |
| Castellana                          | 2,5           | 100          | 65             | 32     | 64     | 52                            | 90      | 36             | 42                          |          |
| Velázquez                           | 2,5           | 54           | -              | 16     | -      | -                             | -       | -              | -                           | <b>✓</b> |
| Serrano                             | 2,5           | 108          | 80             | 40     | 64     | 56                            | 100     | 36             | 42                          | ~        |
| Prado + Recoletos +<br>Castellana   | 2,5           | 268          | 210            | -      | 200    | 140                           | 200     | -              | -                           |          |
| Castellana + Recoletos              | 2,5           | 181          | 140            | -      | 120    | 70                            | 130     | -              | 66                          |          |
| Prado + Recoletos                   | 2,5           | 168          | 140            | -      | 112    | 100                           | 160     | 40             | 60                          |          |
| Alcalá                              | 2,5           | 49           | -              | -      | -      | -                             | -       | 15             | -                           | ~        |